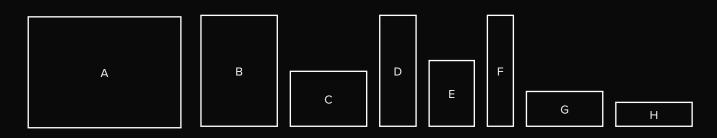

# mechanical specification ad sizes

| Advertisement Size<br>(w) Width x (h) Height | Trim Size (mm) | Bleed (+3mm) | Type Area (mm) |
|----------------------------------------------|----------------|--------------|----------------|
| A - DPS (Double Page Spread)                 | 420 x 297      | 426 x 303    | 400 x 277      |
| B - Full Page A4                             | 210 x 297      | 216 x 303    | 190 x 277      |
| C - 1/2 Page Horizontal                      | 177 x 130      | -            | -              |
| D - 1/2 Page Vertical                        | 88 x 247       | -            | -              |
| E - Island (On request)                      | 121 x 186      | -            | -              |
| F - 1/3 Page Vertical                        | 58 x 248       | -            | -              |
| G - 1/3 Page Horizontal                      | 184 x 79       | -            | -              |
| H - 1/4 Page Horizontal                      | 184 x 58       | -            | -              |
| Corporate Partnership                        | 36 x 72        | -            | -              |